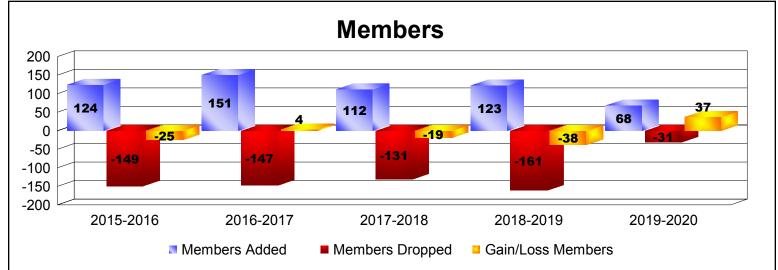

District 110AZ

As of December 2019 Cumulative

| Year      | New<br>Clubs | Dropped<br>Clubs | Gain/<br>Loss<br>Clubs | New<br>Members | Charter<br>Members | Reinstate<br>Members | Transfer<br>Members | Total<br>Member<br>Added | Total<br>Members<br>Dropped | Gain/<br>Loss<br>Members |
|-----------|--------------|------------------|------------------------|----------------|--------------------|----------------------|---------------------|--------------------------|-----------------------------|--------------------------|
| 2015-2016 | 1            | 0                | 1                      | 89             | 20                 | 14                   | 1                   | 124                      | -149                        | -25                      |
| 2016-2017 | 0            | 0                | 0                      | 133            | 0                  | 12                   | 6                   | 151                      | -147                        | 4                        |
| 2017-2018 | 0            | 0                | 0                      | 99             | 0                  | 9                    | 4                   | 112                      | -131                        | -19                      |
| 2018-2019 | 0            | 0                | 0                      | 109            | 0                  | 6                    | 8                   | 123                      | -161                        | -38                      |
| 2019-2020 | 0            | 0                | 0                      | 66             | 0                  | 1                    | 1                   | 68                       | -31                         | 37                       |
| Average   | 0            | 0                | 0                      | 99             | 4                  | 8                    | 4                   | 116                      | -124                        | -8                       |