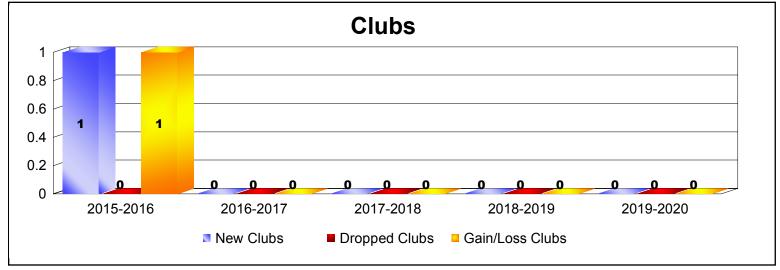

District 110AZ

As of December 2019 Cumulative

| Year      | New<br>Clubs | Dropped<br>Clubs | Gain/<br>Loss<br>Clubs | New<br>Members | Charter<br>Members | Reinstate<br>Members | Transfer<br>Members | Total<br>Member<br>Added | Total<br>Members<br>Dropped | Gain/<br>Loss<br>Members |
|-----------|--------------|------------------|------------------------|----------------|--------------------|----------------------|---------------------|--------------------------|-----------------------------|--------------------------|
| 2015-2016 | 1            | 0                | 1                      | 89             | 20                 | 14                   | 1                   | 124                      | -149                        | -25                      |
| 2016-2017 | 0            | 0                | 0                      | 133            | 0                  | 12                   | 6                   | 151                      | -147                        | 4                        |
| 2017-2018 | 0            | 0                | 0                      | 99             | 0                  | 9                    | 4                   | 112                      | -131                        | -19                      |
| 2018-2019 | 0            | 0                | 0                      | 109            | 0                  | 6                    | 8                   | 123                      | -161                        | -38                      |
| 2019-2020 | 0            | 0                | 0                      | 66             | 0                  | 1                    | 1                   | 68                       | -31                         | 37                       |
| Average   | 0            | 0                | 0                      | 99             | 4                  | 8                    | 4                   | 116                      | -124                        | -8                       |